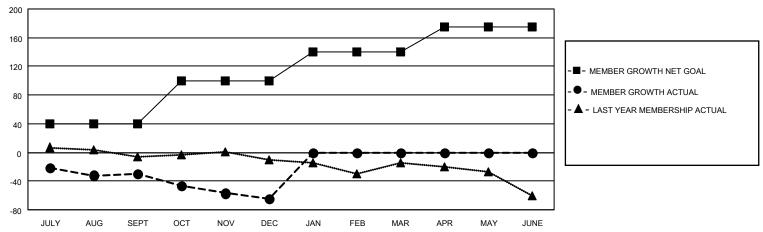

## District 27 B2

| Clubs         |               |             |               | Members               |                        |                         |                                                    |  |
|---------------|---------------|-------------|---------------|-----------------------|------------------------|-------------------------|----------------------------------------------------|--|
|               | RESULTS FOR   | R 2020-2021 |               | RESULTS FOR 2020-2021 |                        |                         |                                                    |  |
| QUARTER       | NEW CLUB GOAL | NEW CLUBS   | DROPPED CLUBS | QUARTER MEM           | BER GROWTH NET<br>GOAL | MEMBER GROWTH<br>ACTUAL | DROPPED<br>MEMBERS ACTUAL<br>(including transfers) |  |
| JULY/AUG/SEPT | 0             | 0           | 0             | JULY/AUG/SEPT         | 40                     | 29                      | 56                                                 |  |
| OCT/NOV/DEC   | 1             | 0           | 0             | OCT/NOV/DEC           | 60                     | 12                      | 46                                                 |  |
| JAN/FEB/MAR   | 0             | 0           | 0             | JAN/FEB/MAR           | 40                     | 0                       | 0                                                  |  |
| APR/MAY/JUNE  | 0             | 0           | 0             | APR/MAY/JUNE          | 35                     | 0                       | 0                                                  |  |

#### GOALS AND ACTUAL MEMBERS CUMULATIVE

| DROPPED CLUBS: 0 |     | 18 CLUBS OF 66 ADDED 1 OR MORE NEW MEMBERS | GENDER DISTRIBUTION             |                |     |
|------------------|-----|--------------------------------------------|---------------------------------|----------------|-----|
|                  |     | NEW MEMBERS                                | MALE                            | 1,703 (80.41%) |     |
|                  |     |                                            | FEMALE                          | 415 (19.59%)   |     |
| DROPPED MEMBERS  |     |                                            |                                 |                |     |
| DECEASED         | 20  | CLICK HERE FOR CUMULATIVE                  | TOTAL FAMILY UNIT MEMBERS       |                | 342 |
| CLUB CANCELLED 0 |     | MEMBERSHIP DATA                            |                                 |                | 470 |
| OTHER            | 82  |                                            | FAMILY MEMBERS PAYING HALF DUES |                | 172 |
| TOTAL            | 102 |                                            |                                 |                |     |